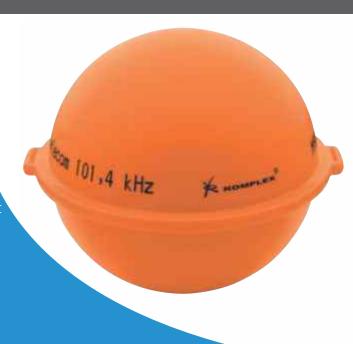

## **MAR 100-3D Ball Marker**

MAR 100-3D is an analog electronic ball marker. It is an ideal solution for installation with cable or pipe utility being buried in narrow trench excavations.

The MAR 100-3D ball marker provides a spherical electromagnetic field, based on built in three orthogonal circuits, when energised using a marker locator. Detectable in any orientation.

Passive, No Batteries required.

Strong PE cover of the MAR 100-3D provides perfect protection of the marker even in the extreme conditions with 2 holes on the marker housing to allow attach the marker to a utility using cable ties.

| Technical Specification Of MAR 100-3D (analog) |                                         |  |  |
|------------------------------------------------|-----------------------------------------|--|--|
| Operating frequency (kHz)                      | 83.0, 101.4, 121.6, 134.0, 145.7, 169.8 |  |  |
| Material of cover                              | PE                                      |  |  |
| Dimensions                                     | Diameter 130 mm                         |  |  |
| Weight                                         | Max. 210 g (0,46lb)                     |  |  |
| Identification number ID                       | NO                                      |  |  |
| Marker depth range                             | 1.5 m                                   |  |  |
| Operating temperature                          | -20 to +60 °C                           |  |  |
| Lifetime                                       | 50 years                                |  |  |

## TYPES OF OPERATING FREQUENCY

| Operating frequency  | Type of device   | Color of marker | Type of<br>Marker Locator |
|----------------------|------------------|-----------------|---------------------------|
| 101.4 kHz            | Telephone Cables | Orange          | MAR 100-3D Telecom        |
| 145.7 kHz            | Water Pipelines  | Blue            | MAR 100-3D Water          |
| 121.6 kHz            | Sewer Pipelines  | Green           | MAR 100-3D Sewer          |
| 83.0 kHz             | Gas Pipelines    | Yellow          | MAR 100-3D Gas            |
| 134.0 kHz, 169.8 kHz | Power Cables     | Red             | MAR 100-3D Power          |